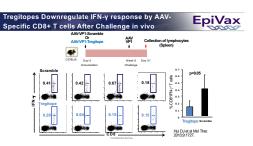

### Tregitope validation checklist **EpiVax**

- ✓ Tregitopes induce adaptive tolerance in C57BI/6, D011.10, OTII
- ✓ Tregitopes suppress/treat diabetes in NOD model (Scott/EpiVax)
- ✓ Tregitopes suppress transplant rejection in CD28 KO mice (Najafian)
- √ Tregitopes suppression = IVIG in OVA/Allergy Model (Mazer)
- ✓ Tregitopes suppress immune responses to AAV capsid (Mingozzi)
- ✓ Tregitopes suppress immune responses to GAA (Myozyme) (Koeberl)
- √ Tregitopes cause expansion of Tregs iTreg + nTreg (Cousens)