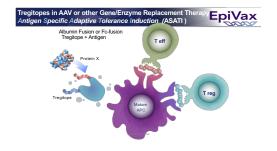

#### Model systems

- Autoimmune diseases
   Transplantation
- 3. Inflammatory Bowel Disease
- Enzyme Replacement Therapy
   ASATI : Allergy

**EpiVax** 