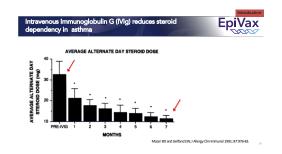

Outline

Tregitopes may explain (one) IVIG mechanism of action

Kaveri and Bayry, Trends in Immunology IVIg Review

Tregitope as one of the MOA of IVIG

Trends in Immunology

Forum

Circulating Normal
IgG as Silmulator of Regulatory T Cells:
Lessors from
Intravenous
Intrave