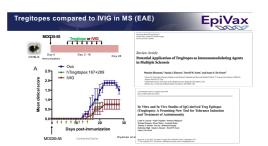

Outline

Tregitopes may explain (one) IVIG mechanism of action

Kaveri and Bayry, Trends in Immunology IVIg Review

Tregitope as one of the MOA of IVIG

Trends in Immunology

Forum

Circulating Normal
IgG as Silmulator of Regulatory T Cells:
Lessors from
Intravenous
Intrave