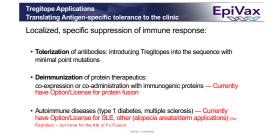

✓ Tregitopes suppress transplant rejection in CD28 KO mice (Najafian)
- √ Tregitopes suppression = IVIG in OVA/Allergy Model (Mazer)
- ✓ Tregitopes suppress immune responses to AAV capsid (Mingozzi)
- ✓ Tregitopes suppress immune responses to GAA (Myozyme) (Koeberl)
- √ Tregitopes cause expansion of Tregs iTreg + nTreg (Cousens)































Tregitope treatment with Allergen
Do Tregitopes abrogate allergy responses?

Matiene Dambele PhD
Buce Mazer MD
MGBI University

EpiVax





Treg Transfer Experiment
Test for antigen-specificity of Tregs in-vivo

















- √ Tregitopes what are they?
- ✓ Mechanism of Action
- ✓ Pre-clinical studies with Tregitopes...

### ✓ Have Tregitopes been in the clinic?

√ What's the EpiVax plan for Tregitopes?