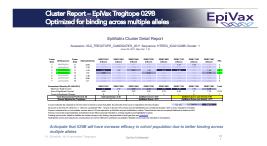

**EpiVax** Addressing concerns about "competition" as potential cause of decreased T effector response 1. Have we tested a control peptide to compare with Tregitope in HLA-DR binding and TTBSA?

EpiVax Addressing concerns about "competition" was determined invitro and ICSO values calculated for the FV-control peptide and the Tregitope 621. Both peptides bind to the alleles tested (DRB1\*01:01, \*03:01, \*04:01, \*07:01, \*11:01, \*13:01 and \*15:01). Color coding reflects binding affinity (extrapolated to ICS0) as determined by performing in a seven-point assay using a validated control.

Note that both FV-Tregitope and FV-control peptide demonstrated high binding and low ICS0's to nearly all HLAs tested. Comparing the HLA-DRB1 binding of Tregitope 621 and control peptide 3/5/19