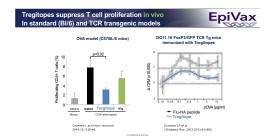

### Tregitope validation checklist **EpiVax**

- ✓ Tregitopes induce adaptive tolerance in C57BI/6, D011.10, OTII
- ✓ Tregitopes suppress/treat diabetes in NOD model (Scott/EpiVax)
- ✓ Tregitopes suppress transplant rejection in CD28 KO mice (Najafian)
- √ Tregitopes suppression = IVIG in OVA/Allergy Model (Mazer)
- ✓ Tregitopes suppress immune responses to AAV capsid (Mingozzi)
- ✓ Tregitopes suppress immune responses to GAA (Myozyme) (Koeberl)
- √ Tregitopes cause expansion of Tregs iTreg + nTreg (Cousens)