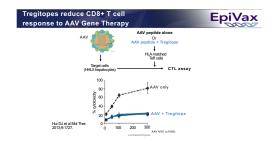

### Tregitope validation checklist **EpiVax**

- ✓ Tregitopes induce adaptive tolerance in C57BI/6, D011.10, OTII
- ✓ Tregitopes suppress/treat diabetes in NOD model (Scott/EpiVax)
- ✓ Tregitopes suppress transplant rejection in CD28 KO mice (Najafian)
- √ Tregitopes suppression = IVIG in OVA/Allergy Model (Mazer)
- ✓ Tregitopes suppress immune responses to AAV capsid (Mingozzi)
- ✓ Tregitopes suppress immune responses to GAA (Myozyme) (Koeberl)
- √ Tregitopes cause expansion of Tregs iTreg + nTreg (Cousens)