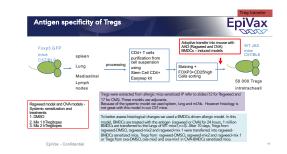

Tregitope treatment with Allergen
Do Tregitopes abrogate allergy responses?

Matiene Dambele PhD
Buce Mazer MD
MGBI University

EpiVax

Treg Transfer Experiment
Test for antigen-specificity of Tregs in-vivo