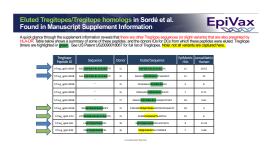

**EpiVax** Addressing concerns about "competition" as potential cause of decreased T effector response 1. Have we tested a control peptide to compare with Tregitope in HLA-DR binding and TTBSA?

EpiVax Addressing concerns about "competition" was determined invitro and ICSO values calculated for the FV-control peptide and the Tregitope 621. Both peptides bind to the alleles tested (DRB1\*01:01, \*03:01, \*04:01, \*07:01, \*11:01, \*13:01 and \*15:01). Color coding reflects binding affinity (extrapolated to ICS0) as determined by performing in a seven-point assay using a validated control.

Note that both FV-Tregitope and FV-control peptide demonstrated high binding and low ICS0's to nearly all HLAs tested. Comparing the HLA-DRB1 binding of Tregitope 621 and control peptide 3/5/19