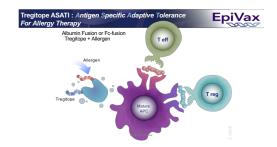

#### Model systems

- Autoimmune diseases
   Transplantation
- 3. Inflammatory Bowel Disease
- Enzyme Replacement Therapy
   ASATI : Allergy

**EpiVax** 