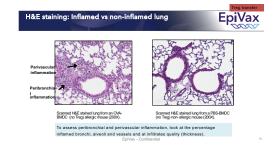

Tregitope treatment with Allergen
Do Tregitopes abrogate allergy responses?

Matiene Dambele PhD
Buce Mazer MD
MGBI University

EpiVax

Treg Transfer Experiment
Test for antigen-specificity of Tregs in-vivo