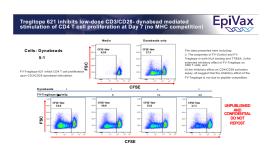

Tregitope effect in the Tetanus Toxoid Bystander Assay

**EpiVax** 

- 1. Have we tested a control peptide to compare with Tregitope in HLA-DR binding and TTBSA ?
- 2. Does Tregitope also have an effect on CD8 T cells? (no MHC competition)
- 3. Is there any competition for binding of Tregitope for their inhibitory effect?