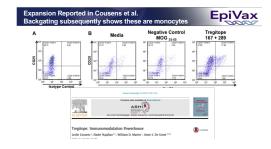

### Tregitope validation checklist **EpiVax**

- ✓ Tregitopes induce adaptive tolerance in C57BI/6, D011.10, OTII
- ✓ Tregitopes suppress/treat diabetes in NOD model (Scott/EpiVax)
- ✓ Tregitopes suppress transplant rejection in CD28 KO mice (Najafian)
- √ Tregitopes suppression = IVIG in OVA/Allergy Model (Mazer)
- ✓ Tregitopes suppress immune responses to AAV capsid (Mingozzi)
- ✓ Tregitopes suppress immune responses to GAA (Myozyme) (Koeberl)
- √ Tregitopes cause expansion of Tregs iTreg + nTreg (Cousens)