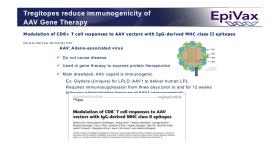

### Tregitope validation checklist **EpiVax**

- ✓ Tregitopes induce adaptive tolerance in C57BI/6, D011.10, OTII
- ✓ Tregitopes suppress/treat diabetes in NOD model (Scott/EpiVax)
- ✓ Tregitopes suppress transplant rejection in CD28 KO mice (Najafian)
- √ Tregitopes suppression = IVIG in OVA/Allergy Model (Mazer)
- ✓ Tregitopes suppress immune responses to AAV capsid (Mingozzi)
- ✓ Tregitopes suppress immune responses to GAA (Myozyme) (Koeberl)
- √ Tregitopes cause expansion of Tregs iTreg + nTreg (Cousens)