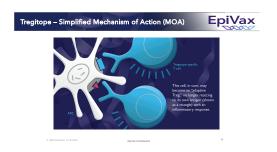

Outline

Tregitopes may explain (one) IVIG mechanism of action

Kaveri and Bayry, Trends in Immunology IVIg Review

Tregitope as one of the MOA of IVIG

Trends in Immunology

Forum

Circulating Normal
IgG as Silmulator of Regulatory T Cells:
Lessors from
Intravenous
Intrave