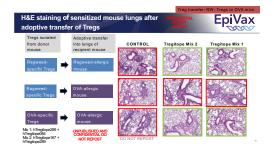

Tregitope treatment with Allergen
Do Tregitopes abrogate allergy responses?

Matiene Dambele PhD
Buce Mazer MD
MGBI University

EpiVax

Treg Transfer Experiment
Test for antigen-specificity of Tregs in-vivo