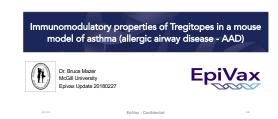

### Tregitope validation checklist **EpiVax**

- ✓ Tregitopes induce adaptive tolerance in C57BI/6, D011.10, OTII
- ✓ Tregitopes suppress/treat diabetes in NOD model (Scott/EpiVax)
- ✓ Tregitopes suppress transplant rejection in CD28 KO mice (Najafian)
- √ Tregitopes suppression = IVIG in OVA/Allergy Model (Mazer)
- ✓ Tregitopes suppress immune responses to AAV capsid (Mingozzi)
- ✓ Tregitopes suppress immune responses to GAA (Myozyme) (Koeberl)
- √ Tregitopes cause expansion of Tregs iTreg + nTreg (Cousens)