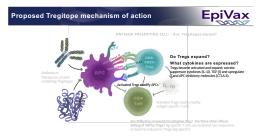

Outline

Tregitopes may explain (one) IVIG mechanism of action

Kaveri and Bayry, Trends in Immunology IVIg Review

Tregitope as one of the MOA of IVIG

Trends in Immunology

Forum

Circulating Normal
IgG as Silmulator of Regulatory T Cells:
Lessors from
Intravenous
Intrave