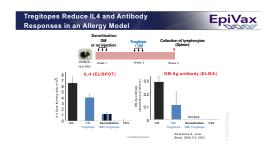

### Tregitope validation checklist **EpiVax**

- ✓ Tregitopes induce adaptive tolerance in C57BI/6, D011.10, OTII
- ✓ Tregitopes suppress/treat diabetes in NOD model (Scott/EpiVax)
- ✓ Tregitopes suppress transplant rejection in CD28 KO mice (Najafian)
- √ Tregitopes suppression = IVIG in OVA/Allergy Model (Mazer)
- ✓ Tregitopes suppress immune responses to AAV capsid (Mingozzi)
- ✓ Tregitopes suppress immune responses to GAA (Myozyme) (Koeberl)
- √ Tregitopes cause expansion of Tregs iTreg + nTreg (Cousens)