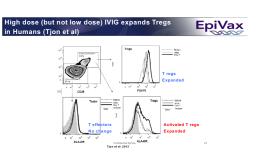

Outline

Tregitopes may explain (one) IVIG mechanism of action

Kaveri and Bayry, Trends in Immunology IVIg Review

Tregitope as one of the MOA of IVIG

Trends in Immunology

Forum

Circulating Normal
IgG as Silmulator of Regulatory T Cells:
Lessors from
Intravenous
Intrave