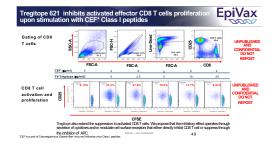

Tregitope effect in the Tetanus Toxoid Bystander Assay

**EpiVax** 

- 1. Have we tested a control peptide to compare with Tregitope in HLA-DR binding and TTBSA ?
- 2. Does Tregitope also have an effect on CD8 T cells? (no MHC competition)
- 3. Is there any competition for binding of Tregitope for their inhibitory effect?