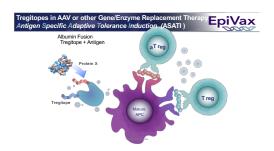

#### Model systems

- Autoimmune diseases
   Transplantation
- 3. Inflammatory Bowel Disease
- Enzyme Replacement Therapy
   ASATI : Allergy

**EpiVax** 