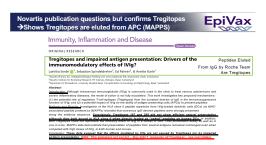

**EpiVax** Addressing concerns about "competition" as potential cause of decreased T effector response 1. Have we tested a control peptide to compare with Tregitope in HLA-DR binding and TTBSA?

EpiVax Addressing concerns about "competition" was determined invitro and ICSO values calculated for the FV-control peptide and the Tregitope 621. Both peptides bind to the alleles tested (DRB1\*01:01, \*03:01, \*04:01, \*07:01, \*11:01, \*13:01 and \*15:01). Color coding reflects binding affinity (extrapolated to ICS0) as determined by performing in a seven-point assay using a validated control.

Note that both FV-Tregitope and FV-control peptide demonstrated high binding and low ICS0's to nearly all HLAs tested. Comparing the HLA-DRB1 binding of Tregitope 621 and control peptide 3/5/19