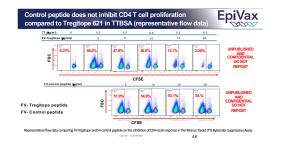

Tregitope effect in the Tetanus Toxoid Bystander Assay

**EpiVax** 

- 1. Have we tested a control peptide to compare with Tregitope in HLA-DR binding and TTBSA ?
- 2. Does Tregitope also have an effect on CD8 T cells? (no MHC competition)
- 3. Is there any competition for binding of Tregitope for their inhibitory effect?

**EpiVax** Addressing concerns about "competition" as potential cause of decreased T effector response 1. Have we tested a control peptide to compare with Tregitope in HLA-DR binding and TTBSA?

EpiVax Addressing concerns about "competition" was determined invitro and ICSO values calculated for the FV-control peptide and the Tregitope 621. Both peptides bind to the alleles tested (DRB1\*01:01, \*03:01, \*04:01, \*07:01, \*11:01, \*13:01 and \*15:01). Color coding reflects binding affinity (extrapolated to ICS0) as determined by performing in a seven-point assay using a validated control.

Note that both FV-Tregitope and FV-control peptide demonstrated high binding and low ICS0's to nearly all HLAs tested. Comparing the HLA-DRB1 binding of Tregitope 621 and control peptide 3/5/19