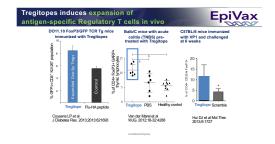

### Tregitope validation checklist **EpiVax**

- ✓ Tregitopes induce adaptive tolerance in C57BI/6, D011.10, OTII
- ✓ Tregitopes suppress/treat diabetes in NOD model (Scott/EpiVax)
- ✓ Tregitopes suppress transplant rejection in CD28 KO mice (Najafian)
- √ Tregitopes suppression = IVIG in OVA/Allergy Model (Mazer)
- ✓ Tregitopes suppress immune responses to AAV capsid (Mingozzi)
- ✓ Tregitopes suppress immune responses to GAA (Myozyme) (Koeberl)
- √ Tregitopes cause expansion of Tregs iTreg + nTreg (Cousens)