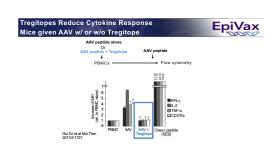

### Tregitope validation checklist **EpiVax**

- ✓ Tregitopes induce adaptive tolerance in C57BI/6, D011.10, OTII
- ✓ Tregitopes suppress/treat diabetes in NOD model (Scott/EpiVax)
- ✓ Tregitopes suppress transplant rejection in CD28 KO mice (Najafian)
- √ Tregitopes suppression = IVIG in OVA/Allergy Model (Mazer)
- ✓ Tregitopes suppress immune responses to AAV capsid (Mingozzi)
- ✓ Tregitopes suppress immune responses to GAA (Myozyme) (Koeberl)
- √ Tregitopes cause expansion of Tregs iTreg + nTreg (Cousens)