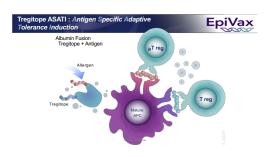

#### Model systems

- Autoimmune diseases
   Transplantation
- 3. Inflammatory Bowel Disease
- Enzyme Replacement Therapy
   ASATI : Allergy

**EpiVax** 