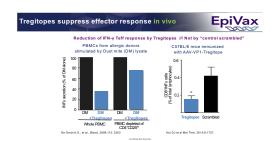

Tregitope treatment with Allergen
Do Tregitopes abrogate allergy responses?

Matiene Dambele PhD
Buce Mazer MD
MGBI University

EpiVax

Treg Transfer Experiment
Test for antigen-specificity of Tregs in-vivo