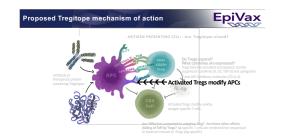

Outline

Tregitopes may explain (one) IVIG mechanism of action

Kaveri and Bayry, Trends in Immunology IVIg Review

Tregitope as one of the MOA of IVIG

Trends in Immunology

Forum

Circulating Normal
IgG as Silmulator of Regulatory T Cells:
Lessors from
Intravenous
Intrave