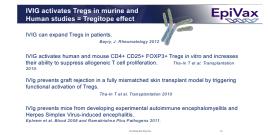

### Tregitope validation checklist **EpiVax**

- ✓ Tregitopes induce adaptive tolerance in C57BI/6, D011.10, OTII
- ✓ Tregitopes suppress/treat diabetes in NOD model (Scott/EpiVax)
- ✓ Tregitopes suppress transplant rejection in CD28 KO mice (Najafian)
- √ Tregitopes suppression = IVIG in OVA/Allergy Model (Mazer)
- ✓ Tregitopes suppress immune responses to AAV capsid (Mingozzi)
- ✓ Tregitopes suppress immune responses to GAA (Myozyme) (Koeberl)
- √ Tregitopes cause expansion of Tregs iTreg + nTreg (Cousens)