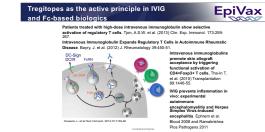

## Clinical applications of Tregitopes

#### Model systems

- Autoimmune diseases
   Transplantation
- 3. Inflammatory Bowel Disease
- Enzyme Replacement Therapy
   ASATI : Allergy

**EpiVax** 