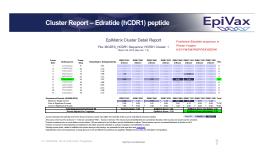

**EpiVax** Addressing concerns about "competition" as potential cause of decreased T effector response 1. Have we tested a control peptide to compare with Tregitope in HLA-DR binding and TTBSA?

EpiVax Addressing concerns about "competition" was determined invitro and ICSO values calculated for the FV-control peptide and the Tregitope 621. Both peptides bind to the alleles tested (DRB1\*01:01, \*03:01, \*04:01, \*07:01, \*11:01, \*13:01 and \*15:01). Color coding reflects binding affinity (extrapolated to ICS0) as determined by performing in a seven-point assay using a validated control.

Note that both FV-Tregitope and FV-control peptide demonstrated high binding and low ICS0's to nearly all HLAs tested. Comparing the HLA-DRB1 binding of Tregitope 621 and control peptide 3/5/19