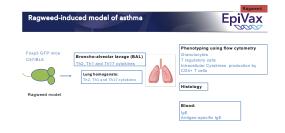

Tregitope treatment with Allergen
Do Tregitopes abrogate allergy responses?

Matiene Dambele PhD
Buce Mazer MD
MGBI University

EpiVax

Treg Transfer Experiment
Test for antigen-specificity of Tregs in-vivo