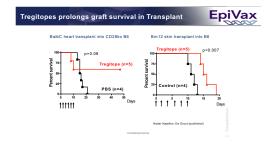

### Tregitope validation checklist **EpiVax**

- ✓ Tregitopes induce adaptive tolerance in C57BI/6, D011.10, OTII
- ✓ Tregitopes suppress/treat diabetes in NOD model (Scott/EpiVax)
- ✓ Tregitopes suppress transplant rejection in CD28 KO mice (Najafian)
- √ Tregitopes suppression = IVIG in OVA/Allergy Model (Mazer)
- ✓ Tregitopes suppress immune responses to AAV capsid (Mingozzi)
- ✓ Tregitopes suppress immune responses to GAA (Myozyme) (Koeberl)
- √ Tregitopes cause expansion of Tregs iTreg + nTreg (Cousens)