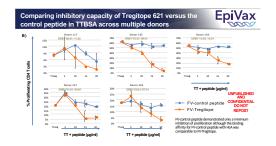

Tregitope effect in the Tetanus Toxoid Bystander Assay

**EpiVax** 

- 1. Have we tested a control peptide to compare with Tregitope in HLA-DR binding and TTBSA ?
- 2. Does Tregitope also have an effect on CD8 T cells? (no MHC competition)
- 3. Is there any competition for binding of Tregitope for their inhibitory effect?

**EpiVax** Addressing concerns about "competition" as potential cause of decreased T effector response 1. Have we tested a control peptide to compare with Tregitope in HLA-DR binding and TTBSA?

EpiVax Addressing concerns about "competition" was determined invitro and ICSO values calculated for the FV-control peptide and the Tregitope 621. Both peptides bind to the alleles tested (DRB1\*01:01, \*03:01, \*04:01, \*07:01, \*11:01, \*13:01 and \*15:01). Color coding reflects binding affinity (extrapolated to ICS0) as determined by performing in a seven-point assay using a validated control.

Note that both FV-Tregitope and FV-control peptide demonstrated high binding and low ICS0's to nearly all HLAs tested. Comparing the HLA-DRB1 binding of Tregitope 621 and control peptide 3/5/19