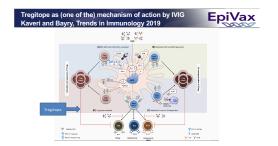

Outline

Tregitopes may explain (one) IVIG mechanism of action

Kaveri and Bayry, Trends in Immunology IVIg Review

Tregitope as one of the MOA of IVIG

Trends in Immunology

Forum

Circulating Normal
IgG as Silmulator of Regulatory T Cells:
Lessors from
Intravenous
Intrave