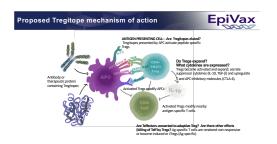

Outline

Tregitopes may explain (one) IVIG mechanism of action

Kaveri and Bayry, Trends in Immunology IVIg Review

Tregitope as one of the MOA of IVIG

Trends in Immunology

Forum

Circulating Normal
IgG as Silmulator of Regulatory T Cells:
Lessors from
Intravenous
Intrave