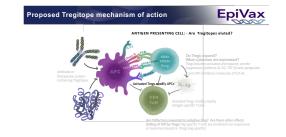

Outline

Tregitopes may explain (one) IVIG mechanism of action

Kaveri and Bayry, Trends in Immunology IVIg Review

Tregitope as one of the MOA of IVIG

Trends in Immunology

Forum

Circulating Normal
IgG as Silmulator of Regulatory T Cells:
Lessors from
Intravenous
Intrave