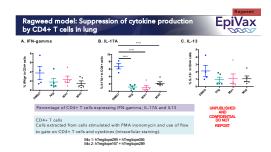

ase
- Enzyme Replacement Therapy
   ASATI : Allergy

**EpiVax** 

# Tregitope validation in vivo **EpiVax** TID TID

### Tregitope validation checklist **EpiVax**

- ✓ Tregitopes induce adaptive tolerance in C57BI/6, D011.10, OTII
- ✓ Tregitopes suppress/treat diabetes in NOD model (Scott/EpiVax)
- ✓ Tregitopes suppress transplant rejection in CD28 KO mice (Najafian)
- √ Tregitopes suppression = IVIG in OVA/Allergy Model (Mazer)
- ✓ Tregitopes suppress immune responses to AAV capsid (Mingozzi)
- ✓ Tregitopes suppress immune responses to GAA (Myozyme) (Koeberl)
- √ Tregitopes cause expansion of Tregs iTreg + nTreg (Cousens)































Tregitope treatment with Allergen
Do Tregitopes abrogate allergy responses?

Matiene Dambele PhD
Buce Mazer MD
MGBI University

EpiVax





Treg Transfer Experiment
Test for antigen-specificity of Tregs in-vivo

















- √ Tregitopes what are they?
- ✓ Mechanism of Action
- ✓ Pre-clinical studies with Tregitopes...

### ✓ Have Tregitopes been in the clinic?

√ What's the EpiVax plan for Tregitopes?