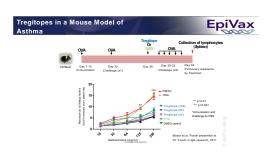

### Tregitope validation checklist **EpiVax**

- ✓ Tregitopes induce adaptive tolerance in C57BI/6, D011.10, OTII
- ✓ Tregitopes suppress/treat diabetes in NOD model (Scott/EpiVax)
- ✓ Tregitopes suppress transplant rejection in CD28 KO mice (Najafian)
- √ Tregitopes suppression = IVIG in OVA/Allergy Model (Mazer)
- ✓ Tregitopes suppress immune responses to AAV capsid (Mingozzi)
- ✓ Tregitopes suppress immune responses to GAA (Myozyme) (Koeberl)
- √ Tregitopes cause expansion of Tregs iTreg + nTreg (Cousens)

Tregitope treatment with Allergen
Do Tregitopes abrogate allergy responses?

Matiene Dambele PhD
Buce Mazer MD
MGBI University

EpiVax

Treg Transfer Experiment
Test for antigen-specificity of Tregs in-vivo