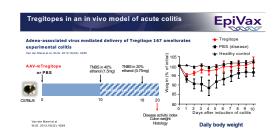

#### Model systems

- Autoimmune diseases
   Transplantation
- 3. Inflammatory Bowel Disease
- Enzyme Replacement Therapy
   ASATI : Allergy

**EpiVax** 

### Tregitope validation checklist **EpiVax**

- ✓ Tregitopes induce adaptive tolerance in C57BI/6, D011.10, OTII
- ✓ Tregitopes suppress/treat diabetes in NOD model (Scott/EpiVax)
- ✓ Tregitopes suppress transplant rejection in CD28 KO mice (Najafian)
- √ Tregitopes suppression = IVIG in OVA/Allergy Model (Mazer)
- ✓ Tregitopes suppress immune responses to AAV capsid (Mingozzi)
- ✓ Tregitopes suppress immune responses to GAA (Myozyme) (Koeberl)
- √ Tregitopes cause expansion of Tregs iTreg + nTreg (Cousens)