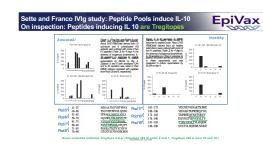

**EpiVax** Addressing concerns about "competition" as potential cause of decreased T effector response 1. Have we tested a control peptide to compare with Tregitope in HLA-DR binding and TTBSA?

EpiVax Addressing concerns about "competition" was determined invitro and ICSO values calculated for the FV-control peptide and the Tregitope 621. Both peptides bind to the alleles tested (DRB1\*01:01, \*03:01, \*04:01, \*07:01, \*11:01, \*13:01 and \*15:01). Color coding reflects binding affinity (extrapolated to ICS0) as determined by performing in a seven-point assay using a validated control.

Note that both FV-Tregitope and FV-control peptide demonstrated high binding and low ICS0's to nearly all HLAs tested. Comparing the HLA-DRB1 binding of Tregitope 621 and control peptide 3/5/19