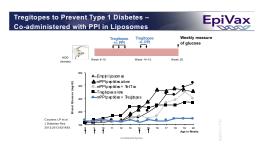

### Tregitope validation checklist **EpiVax**

- ✓ Tregitopes induce adaptive tolerance in C57BI/6, D011.10, OTII
- ✓ Tregitopes suppress/treat diabetes in NOD model (Scott/EpiVax)
- ✓ Tregitopes suppress transplant rejection in CD28 KO mice (Najafian)
- √ Tregitopes suppression = IVIG in OVA/Allergy Model (Mazer)
- ✓ Tregitopes suppress immune responses to AAV capsid (Mingozzi)
- ✓ Tregitopes suppress immune responses to GAA (Myozyme) (Koeberl)
- √ Tregitopes cause expansion of Tregs iTreg + nTreg (Cousens)