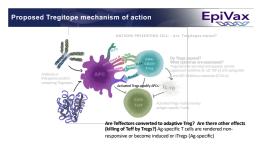

Outline

Tregitopes may explain (one) IVIG mechanism of action

Kaveri and Bayry, Trends in Immunology IVIg Review

Tregitope as one of the MOA of IVIG

Trends in Immunology

Forum

Circulating Normal
IgG as Silmulator of Regulatory T Cells:
Lessors from
Intravenous
Intrave